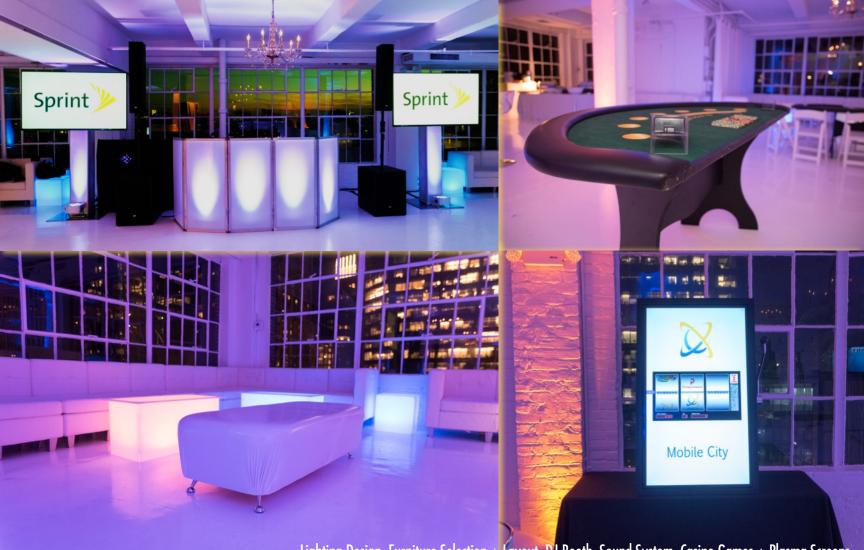

#### **RESPONSIBILITIES :**

-Venue Sourcing -Event Design -Lighting Patterns -Event Theme Selection (Casino Night) -Event Production -Full A/V Services -Furniture Rental Allocations -DJ + Event Host Placement -Casino Games + Professional Dealers -Branded Step + Repeat -Photo Booth -Company Branded Gobo -Food + Beverage Management -Floor Plan Creation -Staffing

Lighting Design, Furniture Selection + Layout, DJ Booth, Sound System, Casino Games + Plasma Screens

Roulette, Craps, Black Jack, Poker + Digital Slot Machine. Guests all received 'funny money' upon entry to event. Professional Dealers for each table.