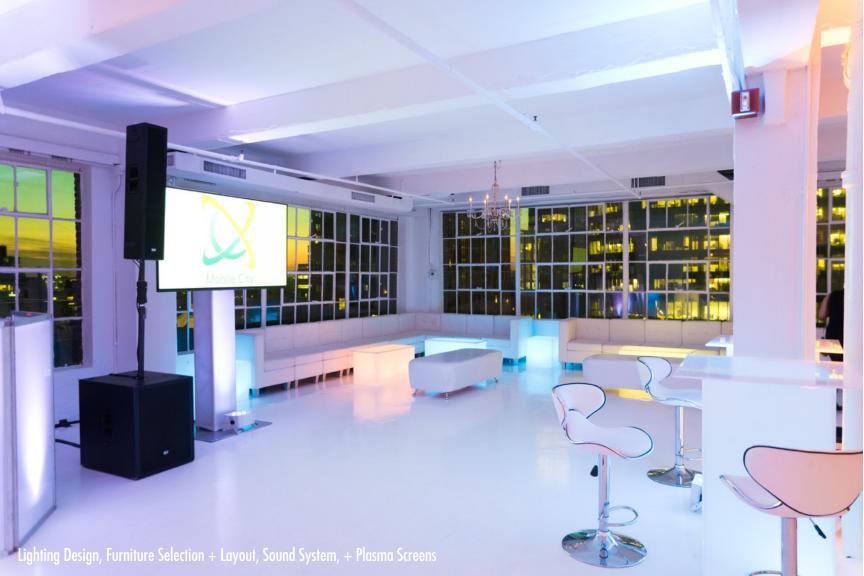

Lighting Design, Furniture Selection + Layout, DJ Booth, Sound System, Casino Games + Plasma Screens

Roulette, Craps, Black Jack, Poker + Digital Slot Machine. Guests all received 'funny money' upon entry to event. Professional Dealers for each table.