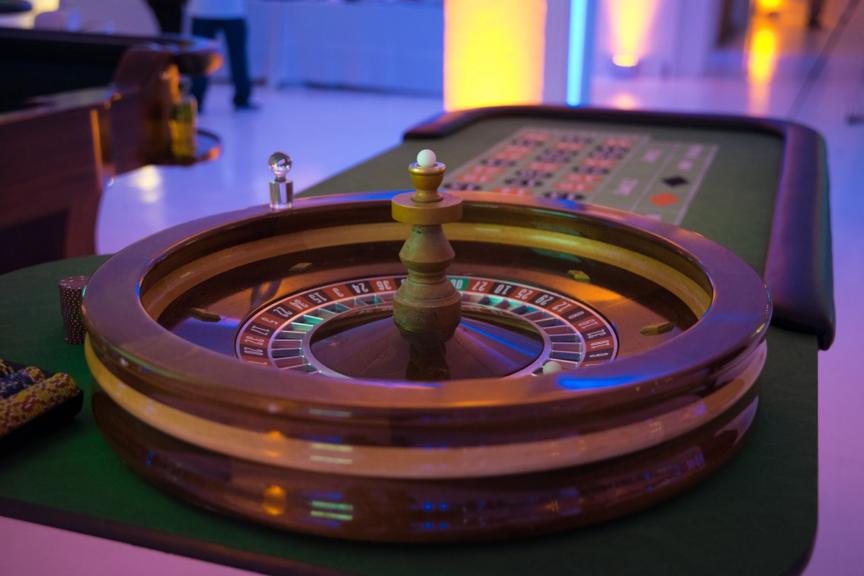

Lighting Design, Furniture Selection + Layout, DJ Booth, Sound System, Casino Games + Plasma Screens

Roulette, Craps, Black Jack, Poker + Digital Slot Machine. Guests all received 'funny money' upon entry to event. Professional Dealers for each table.